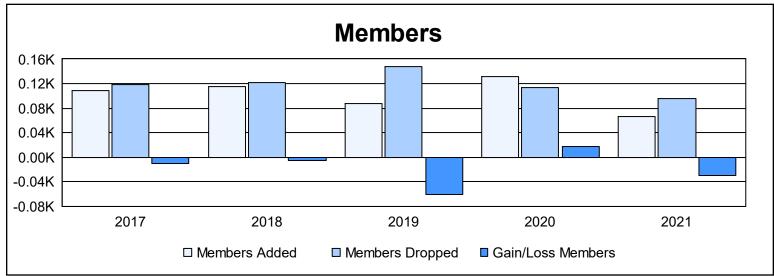

District 110BZ As of June 2021 Cumulative

| Year      | New<br>Clubs | Dropped<br>Clubs | Gain/<br>Loss<br>Clubs | New<br>Members | Charter<br>Members | Reinstate<br>Members | Transfer<br>Members | Total<br>Member<br>Added | Total<br>Members<br>Dropped | Gain/<br>Loss<br>Members |
|-----------|--------------|------------------|------------------------|----------------|--------------------|----------------------|---------------------|--------------------------|-----------------------------|--------------------------|
| 2016-2017 | 0            | 0                | 0                      | 100            | 0                  | 5                    | 3                   | 108                      | 119                         | -11                      |
| 2017-2018 | 0            | 0                | 0                      | 110            | 0                  | 1                    | 4                   | 115                      | 121                         | -6                       |
| 2018-2019 | 0            | 0                | 0                      | 80             | 0                  | 2                    | 5                   | 87                       | 148                         | -61                      |
| 2019-2020 | 0            | 0                | 0                      | 125            | 0                  | 1                    | 5                   | 131                      | 114                         | 17                       |
| 2020-2021 | 0            | 0                | 0                      | 55             | 0                  | 5                    | 6                   | 66                       | 96                          | -30                      |
| Average   | 0            | 0                | 0                      | 94             | 0                  | 3                    | 5                   | 101                      | 120                         | -18                      |